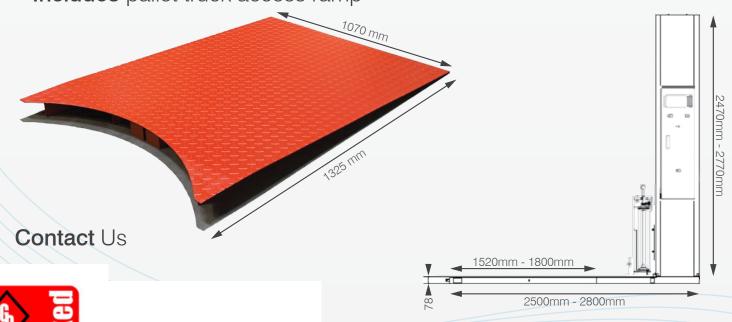

- Forklift relocation slots for easy machine transportation
- Automatic and manual wrapping programs.
- Includes ramp for pallet truck access
- User friendly 'Soft Touch' controls

Machine weight

**Includes** pallet truck access ramp

sales@getpacked.com.au