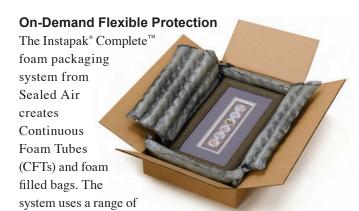

#### Advanced Instapak® CFT Technology

The Instapak® Complete™ system features a variety of new advancements that improve on our Instapak® CFT technology.

- Flow controlled dispensing allows the system to produce foam filled tubes, ranging from 1" to 5" diameter
- Perforations can be programmed to suit individual needs and applications
- User friendly touch

## **Get More By Using Less**

Capitalizing on the ability to produce low-profile material, the Instapak® Complete™ system can deliver significant protection while allowing the packager to reduce cube size and overall shipping volume. By reducing material

volume. By reducing material usage, users can also save on dimensional weight shipping fees and the environmental resources necessary to transport larger volume packages.