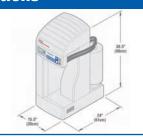

### **Specifications**

#### Electrical:

208-240 VAC, 60 Hz, 30 A, Dedicated Circuit, Single Phase

Weight (without roll):

85 lbs. 38.5 kg.

Overall Size (L x W x H):

24"×15.5"×38.5"/

61cm × 39cm × 98cm

Systems may be equipped with an electronic communication device which allows Sealed Air to obtain information about equipment operation for the purpose of improving perfomance.