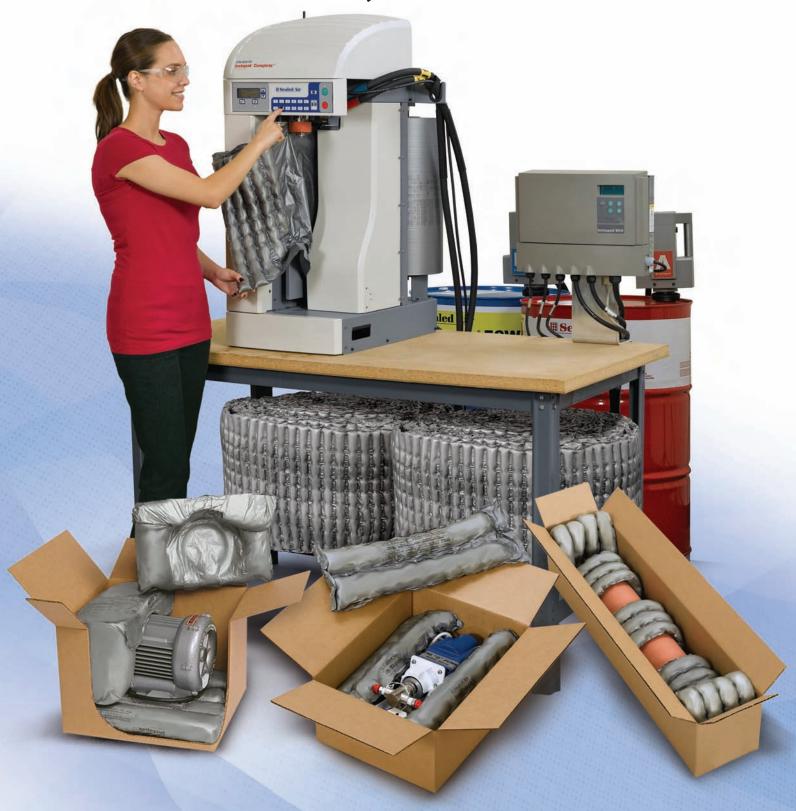

## Instapak® Complete™ System

Reduce Cube Size and Minimize Packaging Material with Small Diameter Tubes

Instapak® high performance packaging foams that provide superior protection with minimal foam usage. A compact design, customizable programming and just-in-time accumulation capability makes the Instapak® Complete™ system a perfect fit for any size packaging operation.

#### Advanced Instapak® CFT Technology

The Instapak® Complete™ system features a variety of new advancements that improve on our Instapak® CFT technology.

- Flow controlled dispensing allows the system to produce foam filled tubes, ranging from 1" to 5" diameter
- Perforations can be programmed to suit individual needs and applications
- User friendly touch

#### Wind it Up and Let it Go

Our optional accumulator attachment feeds
Instapak® CFT material into a cushion bin, where it can be batched for later

distributed to decentralized workstations or stored for peak usage.