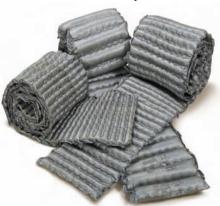

#### Advanced Instapak® CFT Technology

The Instapak® Complete™ system features a variety of new advancements that improve on our Instapak® CFT technology.

- Flow controlled dispensing allows the system to produce foam filled tubes, ranging from 1" to 5" diameter
- Perforations can be programmed to suit individual needs and applications
- User friendly touch

#### Wind it Up and Let it Go

Our optional accumulator attachment feeds
Instapak® CFT material into a cushion bin, where it can be batched for later

distributed to decentralized workstations or stored for peak usage.