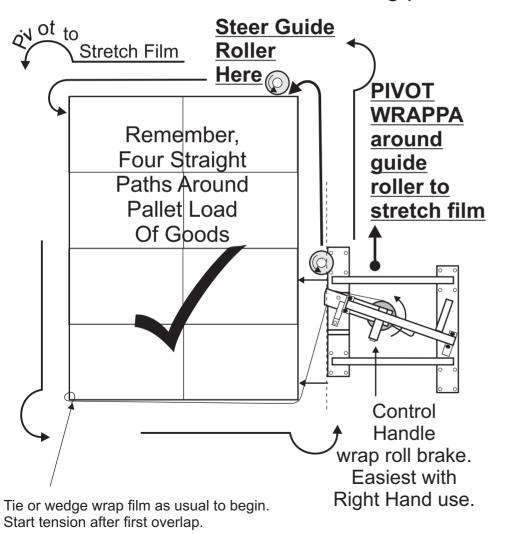

## Get Packed Pty Ltd

RECOMMENDED Minimum Effort.

One Hand Possible with practice, Two hands probable to begin!

RECOMMENDED
At Speed or At Height

## **LEVERAGE TENSION**

**1,** Travel forward, <u>parallel</u> to side of pallet. Steer guide roller to pivot point around each corner of the pallet. Squeeze wrap brake under control handle to tension film during pivot turn.