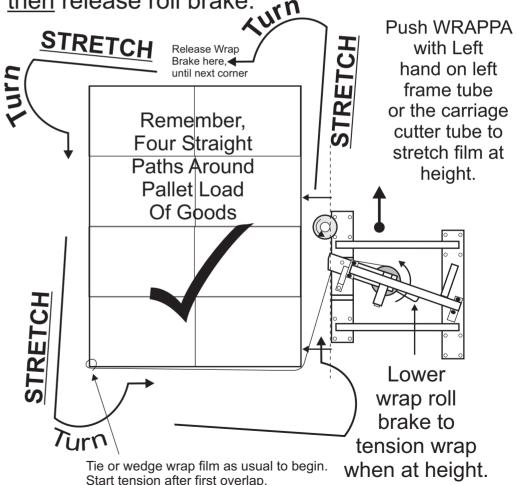

## Get Packed Pty Ltd

RECOMMENDED Minimum Effort.

One Hand Possible with practice, Two hands probable to begin!

RECOMMENDED
At Speed or At Height

## STRETCH TENSION

1, Travel forward, <u>parallel</u> to side of pallet, steer outward past each corner of pallet with wrap brake engaged under control handle. Change direction once film is stretched to desired tension. Touch goods with wrap then release roll brake.